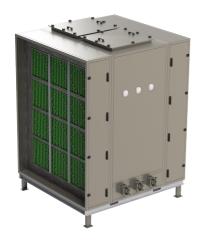

## **PROCARB VDBS**

## **ADVANTAGES**

- Stainless steel internal construction with full face or parallel media bed arrangement
- Up to 3 bed arrangement for targetting multiple gases
- Predicted removal efficiency and lifetime by Camfil's proprietary software
- Contact time 1 2 seconds, air flows 1000 28,000 m3/h
- Opional prefilter, final filter, and fan sections
- Double skin for internal temperature control

| Frame                | Stainless steel;Steel, painted                                              |
|----------------------|-----------------------------------------------------------------------------|
| Media                | Activated Carbon;Impregnated Activated Carbon;Impregnated Activated Alumina |
| Max Temperature (°C) | 90                                                                          |